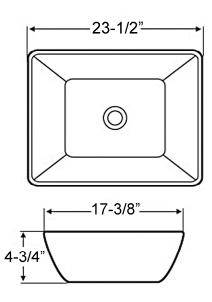

W: 23-½" D: 17-3/8" H: 4-¾" Colors: WH White Compliance Certification

Meets or exceeds the following specifications: ASME A112.19.2 2013 and CSA B45.1-13 for ceramic plumbing fixtures.

\*Please do NOT drill hole without template or actual product.

## **Interior Dimensions:**

Basin Interior: 22-1/4" x 16" Basin Depth: 4"

Dimensions of fixture are nominal and may vary within the range of tolerances established by AMSE Standard A112.19.2.2013 Dimensions and specifications subject to change without notice.